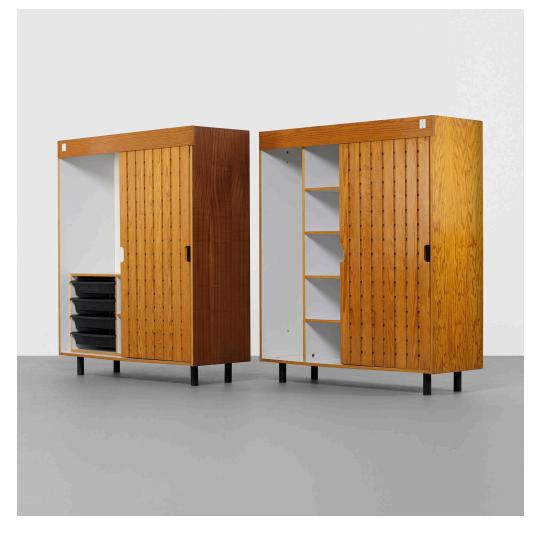

### CHARLOTTE PERRIAND

cabinets, pair

France, c. 1960 | pine, laminate, enameled steel, plastic 67% h × 58 w × 21 d in  $(172 \times 147 \times 53$  cm)

Each cabinet features one sliding door concealing four removable drawers, four shelves and storage. Signed with molded manufacturer's mark to each drawer: [Modele Charlotte Perriand Brevete S.G.D.G.].