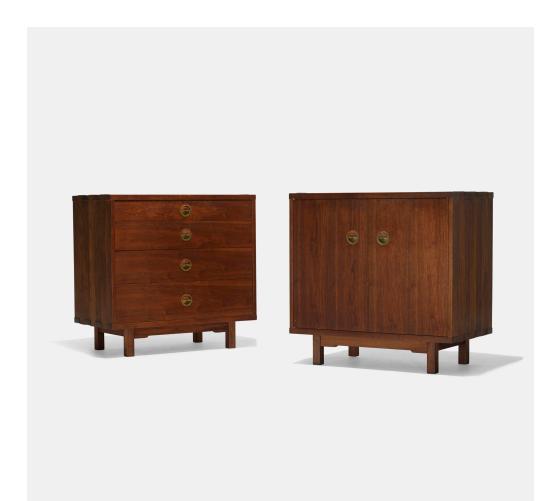

# EDWARD WORMLEY Janus cabinets, pair

Dunbar | USA, 1957 | walnut, Natzler ceramic tiles, brass  $33^{1/4}$  h ×  $34^{1/4}$  w ×  $19^{1/4}$  d in (84 × 87 × 49 cm)

One cabinet features four drawers and one cabinet features two doors concealing storage equipped for adjustable shelving. Signed with applied gold rectangular metal manufacturer's label to drawer: [Dunbar Bernie, Indiana].

**Literature:** Dunbar Furniture Corp. of Berne, Indiana: Edward J. Wormley Designs for Dunbar, manufacturer's catalog, unpaginated

Estimate: \$5,000-7,000 Result: \$6,250

#