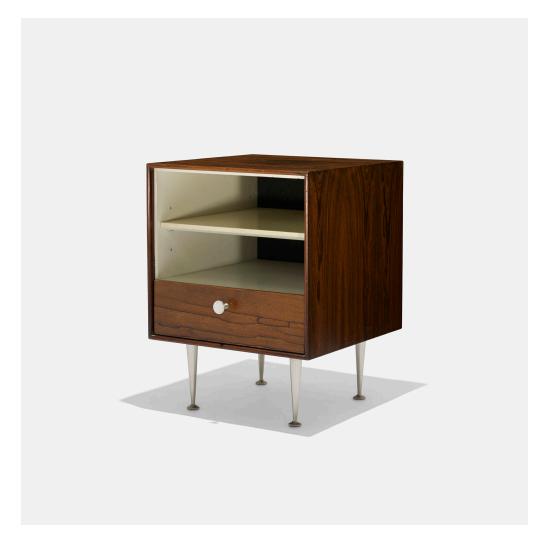

### GEORGE NELSON & ASSOCIATES

Thin Edge nightstand, model 5207

Herman Miller | USA, 1952 | rosewood, lacquered wood, aluminum 23½ h  $\times$  17½ w  $\times$  19½ d in (60  $\times$  44  $\times$  50 cm)

Signed with applied foil manufacturer's label to drawer: [George Nelson Design Herman Miller Zeeland Michigan].

**Literature:** George Nelson: Architect, Writer, Designer, Teacher, von Vegesack and Eisenbrand, pg. 244 discusses series *The Herman Miller Collection*, manufacturer's catalog, 1955, unpaginated