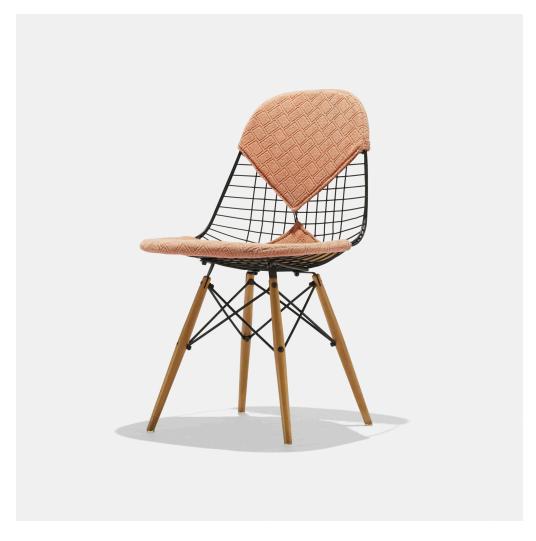

### CHARLES AND RAY EAMES DKW

Herman Miller | USA, 1951 | enameled steel, upholstery, birch 32½ h  $\times$  19¼ w  $\times$  20 d in (83  $\times$  49  $\times$  51 cm)

Signed with paper manufacturer's label to underside: [Herman Miller Furniture Company].