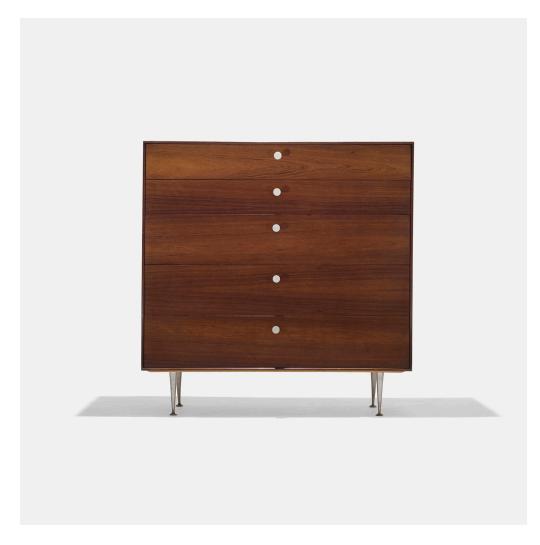

### **GEORGE NELSON & ASSOCIATES**

Thin Edge cabinet, model 5240

Herman Miller | USA, 1952 | rosewood, aluminum, enameled steel 40% h × 39% w × 20 d in ( $103 \times 101 \times 51$  cm)

Signed with applied foil manufacturer's label to drawer: [George Nelson Design Herman Miller Zeeland Michigan].

**Literature:** George Nelson: Architect, Writer, Designer, Teacher, von Vegesack and Eisenbrand, pg. 244 discusses series *The Herman Miller Collection*, manufacturer's catalog, 1955, unpaginated

Estimate: \$3,000-5,000