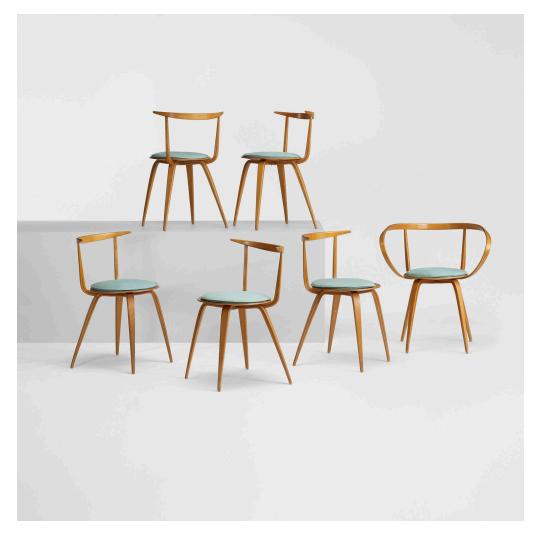

### GEORGE NELSON & ASSOCIATES

Pretzel chairs model 5890, set of six

Herman Miller | USA, 1952/1958 | birch plywood, upholstery 30% h × 27 w × 20 d in  $(77 \times 69 \times 51$  cm)

Set includes one armchair and five side chairs; side chairs measure: 19.75 w x 20 d x 30 h inches.

**Literature:** George Nelson: Architect, Writer, Designer, Teacher, von Vegesack and Eisenbrand, pg. 248 George Nelson: The Design of Modern Design, Abercrombie, pg. 203

Estimate: \$5,000-7,000

Result: \$8,125