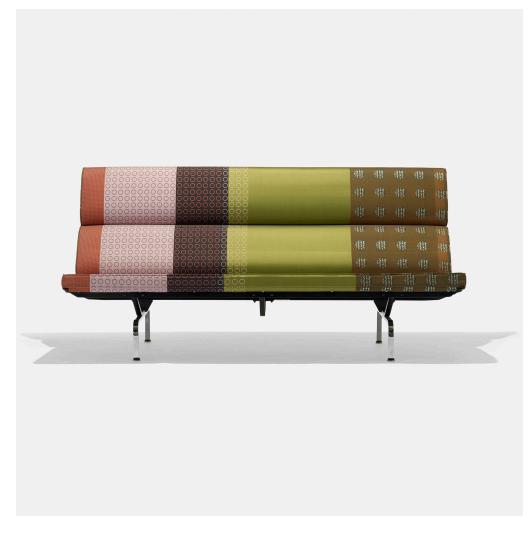

## 452

**Sofa Compact** 

### CHARLES AND RAY EAMES

Herman Miller | USA, 1954 | upholstery, chrome-plated steel, enameled steel 35 h  $\times$  72 w  $\times$  30 d in (89  $\times$  183  $\times$  76 cm)

This sofa features Hella Jongerius' Repeat Dot upholstery.