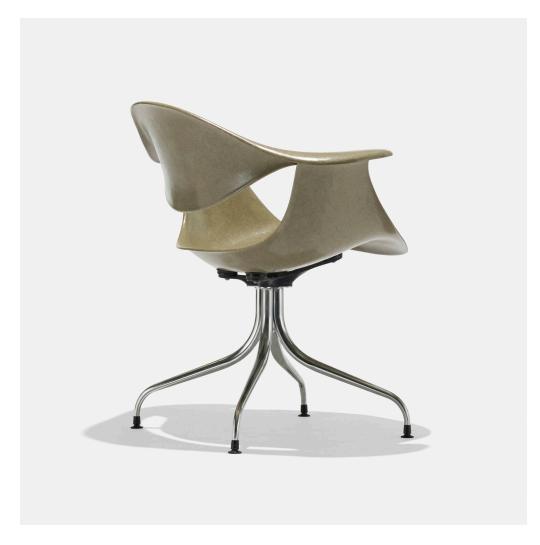

### GEORGE NELSON & ASSOCIATES

Swaged Leg chair, model MAF

Herman Miller | USA, 1954 | fiberglass, chrome-plated steel, rubber, enameled aluminum, plastic  $28 \text{ h} \times 29 \text{ w} \times 23 \text{ d}$  in (71 × 74 × 58 cm)

Signed with applied paper manufacturer's label to underside: [Herman Miller Zeeland, Mich.].

**Provenance:** Collection of Gerald Walburg, Sacramento

Literature: George Nelson: Architect, Writer, Designer, Teacher, von Vegesack and Eisenbrand, pg. 249