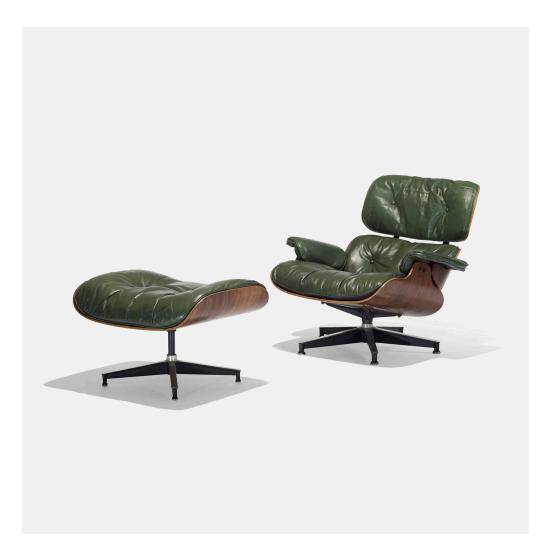

### CHARLES AND RAY EAMES special-order 670 lounge chair and 671 ottoman

Herman Miller | USA, 1956 | rosewood, leather, enameled aluminum, rubber, down fill 30½ h × 33½ w × 33 d in (77 × 85 × 84 cm)

This iconic lounge chair and ottoman features green leather, a rare special-order color. Ottoman measures: 25.5 w x 21.5 d x 17.5 h inches. Signed with disc manufacturer's label to underside of chair: [Designed by Charles Eames Herman Miller Zeeland, Mich].

**Literature:** *Eames Design: The Work of the Office of Charles and Ray Eames*, Neuhart, Neuhart and Eames, ppg. 206-207

Estimate: \$2,000-3,000 Result: \$5,313