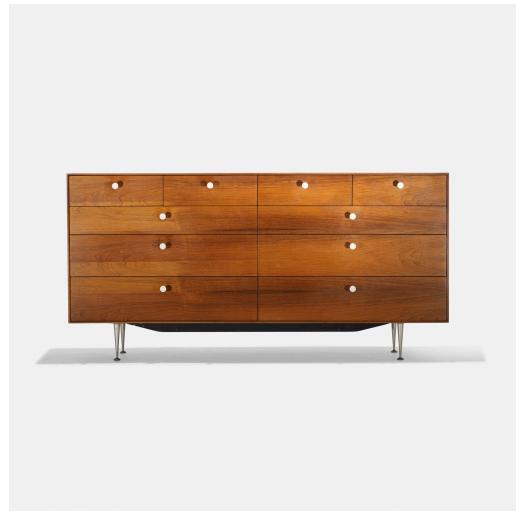

### GEORGE NELSON & ASSOCIATES

Thin Edge cabinet, model 5723

Herman Miller | USA, 1952 | rosewood, aluminum, enameled steel 33½ h × 67¼ w × 19¾ d in (85 × 171 × 50 cm)

Signed with applied metal manufacturer's label to drawer: [George Nelson Design Herman Miller Zeeland, Michigan].

Provenance: Private collection, Los Angeles

**Literature:** George Nelson: Architect, Writer, Designer, Teacher, von Vegesack and Eisenbrand, pg. 244 discusses series

Estimate: \$5,000-7,000

Result: \$13,750