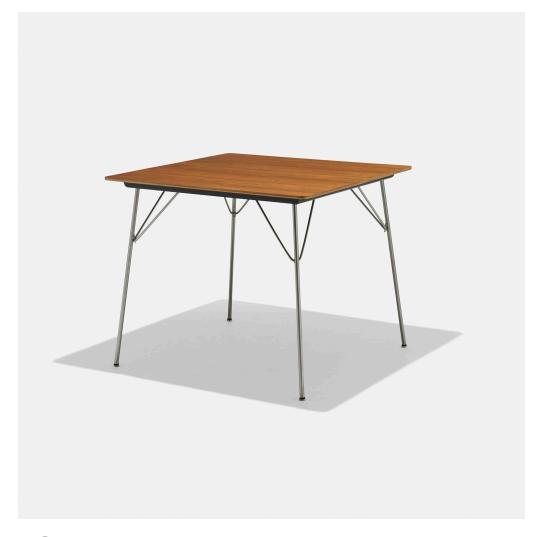

### CHARLES AND RAY EAMES DTM-2

Herman Miller | USA, 1947/c. 1950 | walnut, chrome-plated steel, lacquered wood, rubber 29 h  $\times$  34 w  $\times$  34 d in (74  $\times$  86  $\times$  86 cm)

Signed with decal manufacturer's label to underside: [Herman Miller Furniture Company Zeeland Michigan Designed by Charles Eames].