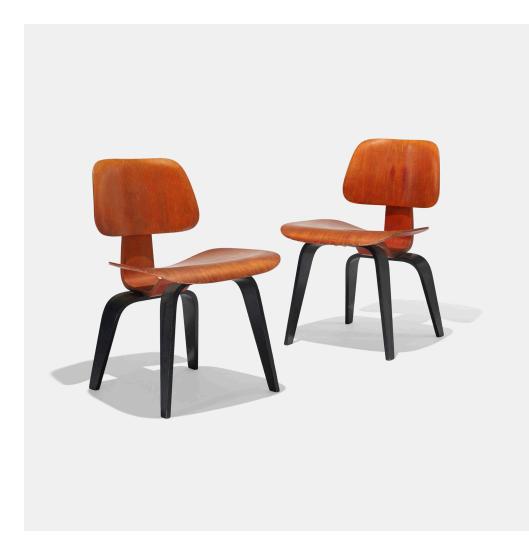

# CHARLES AND RAY EAMES special-order DCWs, pair

Evans Products/Herman Miller | USA, 1945/1947 | aniline-dyed birch plywood, rubber 28<sup>3</sup>/<sub>4</sub> h × 19<sup>1</sup>/<sub>4</sub> w × 21 d in (73 × 49 × 53 cm)

This pair of DCWs features a rare two-tone color combination in red and black. Signed with decal manufacturer's label to underside of each example: [Evans Products Company Molded Plywood Division Herman Miller Furniture Company Sole Distributor Designed by Charles Eames].