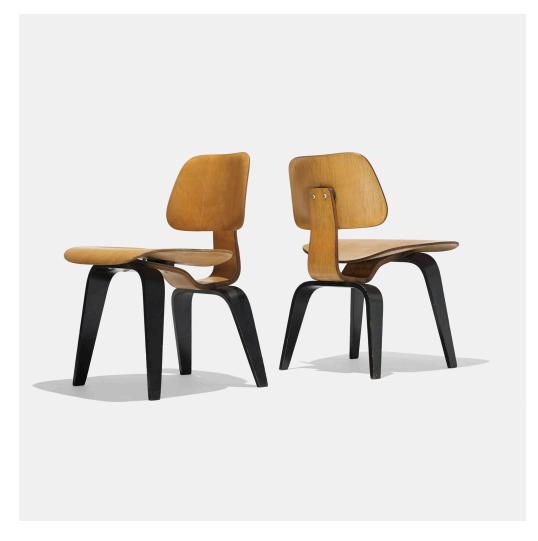

### CHARLES AND RAY EAMES

special-order DCWs, pair

Evans Products/Herman Miller | USA, 1945/1947 | birch plywood, aniline-dyed ash plywood, rubber  $29 \text{ h} \times 19 \text{ w} \times 21 \text{ d}$  in  $(74 \times 48 \times 53 \text{ cm})$ 

This pair of DCWs features a rare two-tone color combination in black and blond. Signed with decal manufacturer's label to underside of each example: [Evans Products Company Molded Plywood Division Herman Miller Furniture Company Sole Distributor Designed by Charles Eames].