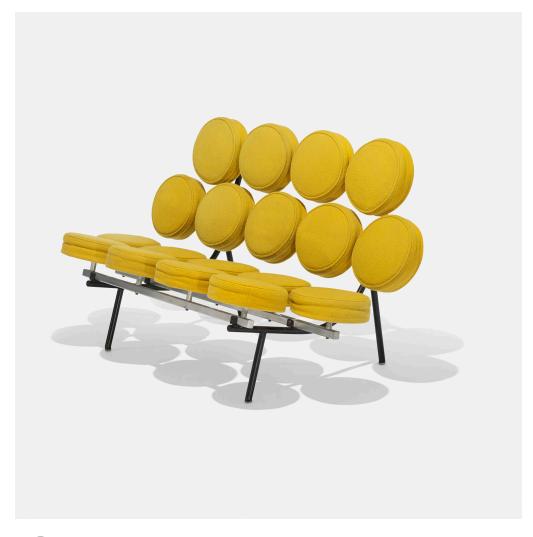

### **GEORGE NELSON & ASSOCIATES**

Marshmallow Sofa

Herman Miller | USA, 1956 | upholstery, chrome-plated steel, enameled steel 31 h  $\times$  51½ w  $\times$  31 d in (79  $\times$  131  $\times$  79 cm)

Signed with metal disc manufacturer's label to underside: [Herman Miller Designed by George Nelson Zeeland, Mich.].

Literature: George Nelson: Architect, Writer, Designer, Teacher, von Vegesack and Eisenbrand, pg. 267