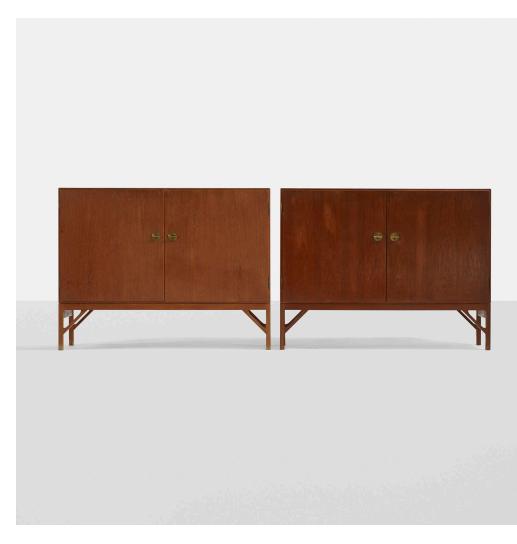

## BØRGE MOGENSEN cabinets, pair

Fredericia | Denmark, c. 1940 | teak, brass 36¾ h × 48 w × 17½ d in (93 × 122 × 44 cm)

One cabinet features two doors concealing three drawers and two shelves and additional cabinet features two doors concealing three adjustable drawers and one adjustable shelf. Signed with stamped manufacturer's mark to reverse of one example: [FDB].