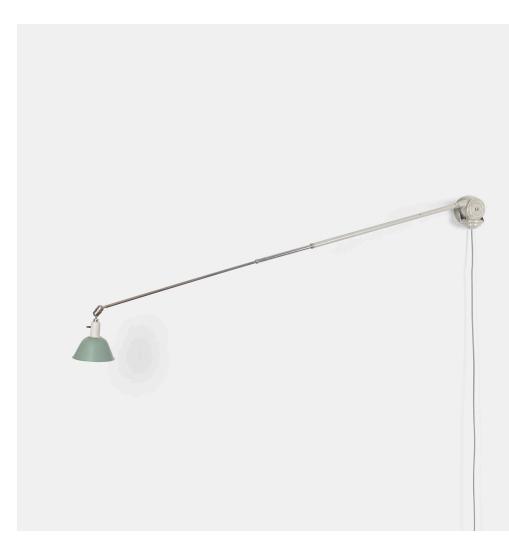

# JOHAN PETTER JOHANSSON Triplex lamp

Triplex Fabriken | Sweden, c. 1930 | enameled steel, chrome-plated steel, enameled aluminum, Bakelite  $12 \text{ h} \times 9\frac{1}{2} \text{ w} \times 60 \text{ d}$  in (30 × 24 × 152 cm)

Lamp features an adjustable arm measuring 121.5 inches when fully extended. Signed with impressed manufacturer's mark to arm: [Triplex Pendel Made in Sweden].

Estimate: \$2,000-3,000 Result: \$2,750

#