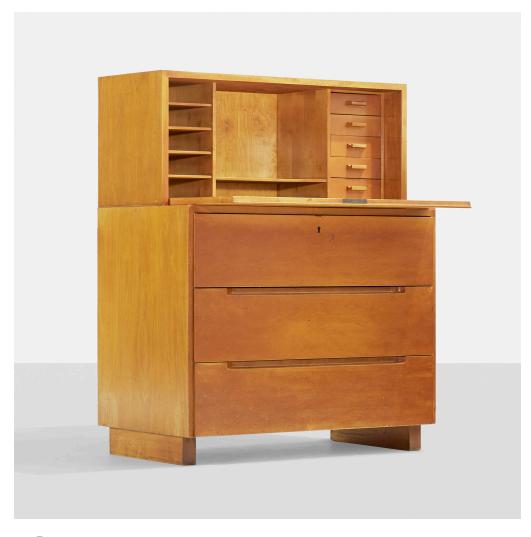

## **ALVAR AALTO**

secretary

Artek | Finland, c. 1950 | birch

 $42 \text{ h} \times 33\% \text{ w} \times 18\% \text{ d in } (107 \times 85 \times 47 \text{ cm})$ 

Secretary features three drawers and one drop-front door concealing five shelves and five drawers.