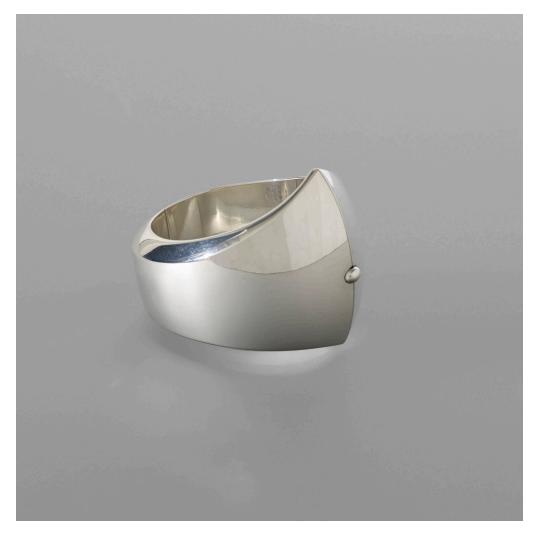

## NANNA AND JØRGEN DITZEL cuff

Georg Jensen | Denmark, 1954 | sterling silver  $2\frac{3}{4}$  h × 2 w ×  $2\frac{1}{4}$  d in  $(7 \times 5 \times 6$  cm)

In 1954, Finn Juhl designed the Georg Jensen 50th Anniversary exhibition at the Museum of Decorative Art in Copenhagen. To mark the occasion, Georg Jensen produced new jewelry designs including this design by Nanna and Jørgen Ditzel. Signed with impressed manufacturer's mark to interior: [Georg Jensen Serling Denmark 107 925] with touchmarks.

Literature: Bevaegelse og Skonhed: Boden om Nanna Ditzel, Møller, pg. 119

Estimate: \$2,000-3,000