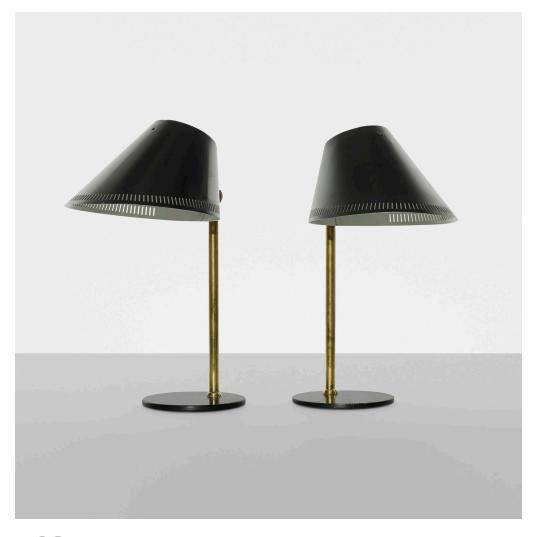

## **PAAVO TYNELL**

table lamps model 9227, pair

Taito OY/ldman | Finland, c. 1954 | enameled aluminum, brass, enameled steel 16½ h  $\times$  8½ w  $\times$  11½ d in (42  $\times$  22  $\times$  29 cm)

Signed with cast manufacturer's mark to underside of one example: [Taito 9227 Idman VM 424]. Signed with impressed manufacturer's mark to hinge of each example: [Idman].

Literature: Idman, manufacturer's catalog, unpaginated