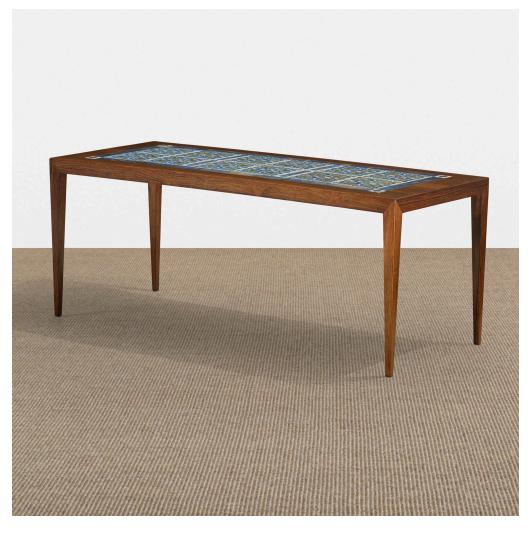

## SEVERIN HANSEN JR. AND NILS THORSSON coffee table

Haslev Møbelsnedkeri A/S | Denmark, c. 1960 | rosewood, glazed ceramic 20 h  $\times$  50 w  $\times$  20¼ d in (51  $\times$  127  $\times$  51 cm)

The tiles on this table were manufactured by Royal Copenhagen. Signed twice with branded manufacturer's mark to underside: [Baca Fra Den Korngelige Porcelainsfabrik] with applied manufacturer's label and Danish control to underside.