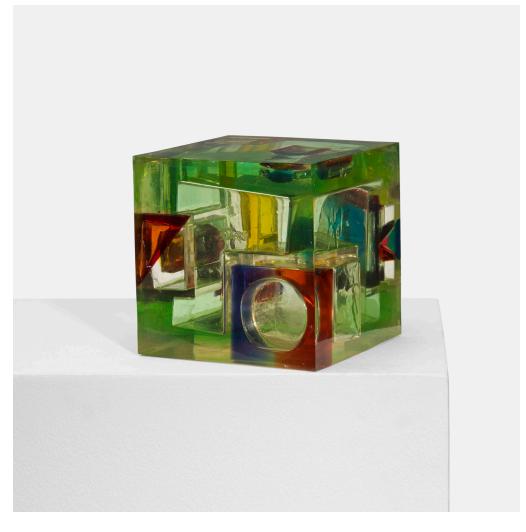

### LEO AMINO

untitled (from the Refractional series)

USA, 1968 | cast resin

 $8\frac{1}{2} \text{ h} \times 8\frac{1}{2} \text{ w} \times 8\frac{1}{2} \text{ d in (22} \times 22 \times 22 \text{ cm)}$ 

This work is unique. Incised signature and date to reverse: [L.A. 3 68].

Provenance: Acquired directly from the artist | Thence by descent

Literature: Leo Amino Sculpture 1945-1974, Gilbert, unpaginated, illustrates works from series

Estimate: \$3,000-5,000

Result: \$3,250