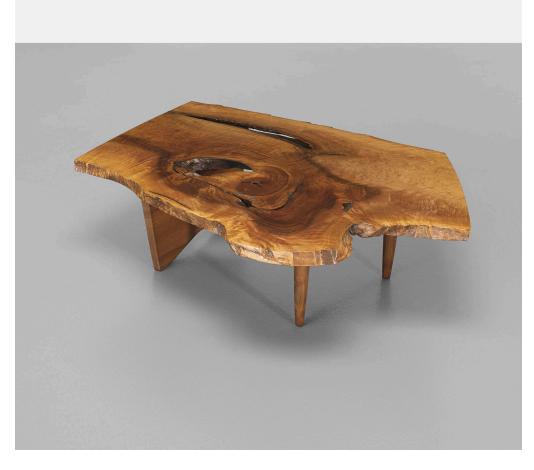

### GEORGE NAKASHIMA

Slab coffee table

USA, 1959 | American black walnut, rosewood 13 h  $\times$  44 w  $\times$  32 d in (33  $\times$  112  $\times$  81 cm)

Single slab top featuring highly figured and expressive grain with deep bark pocket, large knot fissure and two free edges. Sold with a copy of the original order card and a letter of authentication from Mira Nakashima.

Provenance: Time, Inc., New York | Private collection

Estimate: \$15,000-20,000

Result: \$16,250