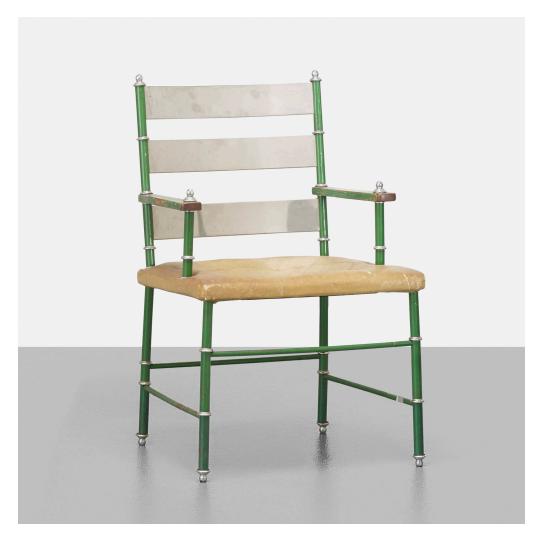

## WARREN MCARTHUR Early armchair, model 20

Warren McArthur Corporation | USA, c. 1931 | enameled steel, oil cloth, lacquered wood, nickel-plated steel, stainless steel

 $34\frac{1}{2}$  h × 22 w × 22 d in (88 × 56 × 56 cm)

Signed with applied manufacturer's label to underside: [Warren McArthur Furniture Los Angeles, Calif. Patents Pending].

Literature: Aluminum by Design, Nichols, pg. 216 illustrates related form

Estimate: \$5,000-7,000