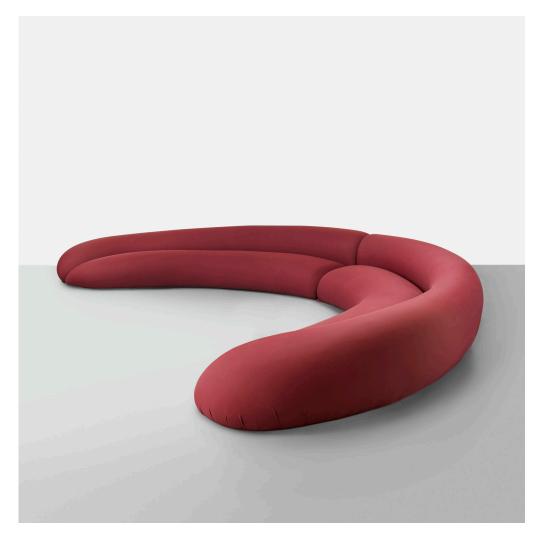

## 236

PAUL EVANS custom sofa

Paul Evans Studio for Directional | USA, c. 1980 | upholstery over foam and wood frame  $30 h \times 252 w \times 156 d in (76 \times 640 \times 396 cm)$ 

This design was available by custom order through John Edward Hughes in Dallas. Approximately six examples of this sofa, all with varying dimensions, were produced. Wright would like to thank Dorsey Reading for his assistance cataloging this work.

Provenance: Mr. and Mrs. Folse, Dallas

Estimate: \$10,000-15,000 Result: \$21,250