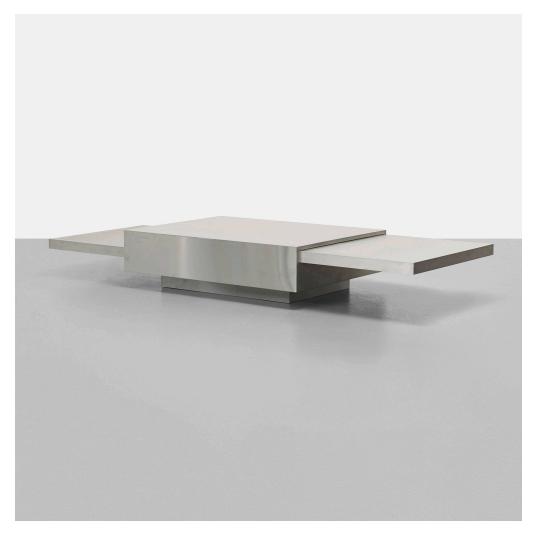

## GABRIELLA CRESPI

coffee table, model 2000

Italy, c. 1970 | stainless steel  $13 \text{ h} \times 47 \text{ w} \times 35 \% \text{ d}$  in  $(33 \times 119 \times 90 \text{ cm})$ 

Table features two 41-inch retractable leaves; table measures 129 inches when fully extended. We would like to thank the Gabriella Crespi Archives for their assistance in cataloging this work.

Provenance: Galleria Daniela Balzaretti, Milan | Private collection

Estimate: \$15,000-20,000

Result: \$86,500