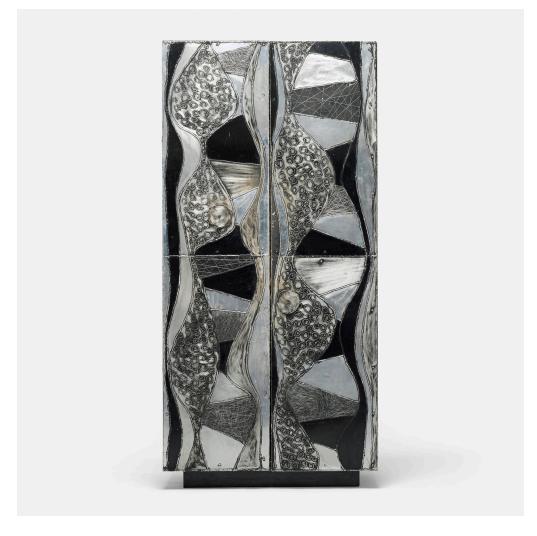

### PAUL EVANS

### Argente cabinet

Paul Evans Studio for Directional | USA, 1968 | welded and patinated aluminum, lacquered wood, leather, welded steel

 $75\frac{1}{2} \text{ h} \times 36 \text{ w} \times 21 \text{ d in } (192 \times 91 \times 53 \text{ cm})$ 

Cabinet features two doors concealing two adjustable shelves and one fixed shelf. Welded signature and date to lower edge: [Paul Evans '68].

Provenance: Private collection, Las Vegas | Private collection, Los Angeles