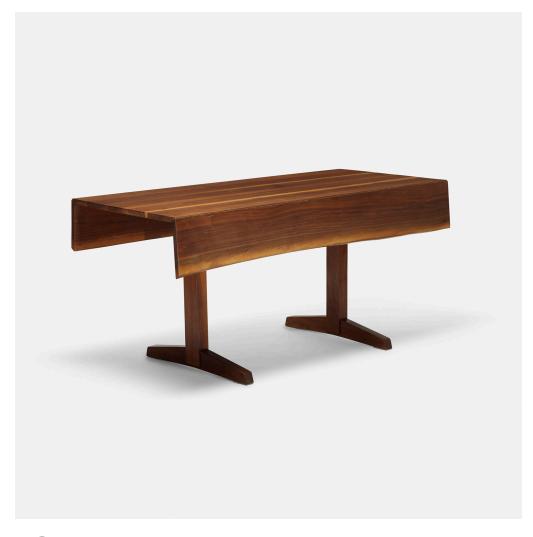

## **GEORGE NAKASHIMA**

Trestle Base Drop-Leaf dining table

USA, 1955 | American black walnut, hickory 28 h × 60 w × 27 d in (71 × 152 × 69 cm)

Joined board top features sap grain detail, two free edges and two 8-inch drop-leaves; table measures forty-three inches when fully extended. Sold with a copy of the original order card and a letter of authentication from Mira Nakashima.