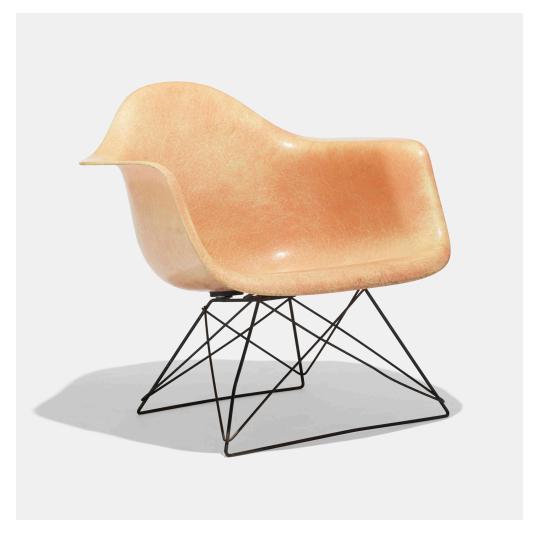

# CHARLES AND RAY EAMES LAR

Herman Miller/Zenith Plastics | USA, 1950 | molded fiberglass with rope edge, enameled steel, rubber 24 h  $\times$  25 w  $\times$  24 d in (61  $\times$  63  $\times$  61 cm)

Signed with applied manufacturer's label to underside: [Herman Miller Furniture Company Zeeland Michigan Designed by Charles Eames The Shell is Molded by Zenith Plastics Co. Gardena California].

**Literature:** Eames Design: The Work of the Office of Charles and Ray Eames, Neuhart, Neuhart and Eames, ppg. 138-140 The Herman Miller Collection, manufacturer's catalog, 1952, ppg. 94-95