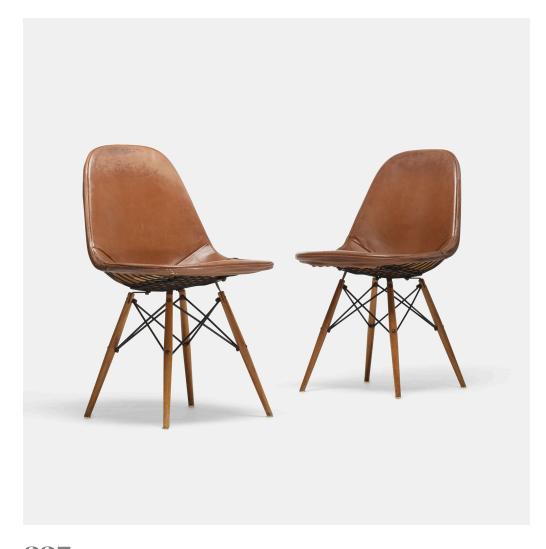

## CHARLES AND RAY EAMES

DKWs, pair

Herman Miller | USA, 1951 | enameled steel, leather, birch 32 h  $\times$  19 w  $\times$  22 d in (81  $\times$  48  $\times$  56 cm)

Signed with paper manufacturer's label to underside of each example: [Herman Miller Furniture Company Venice, CA].

Provenance: Estate of Samuel Rosenberg | Thence by descent

Literature: Eames Design: The Work of the Office of Charles and Ray Eames, Neuhart, Neuhart and

Eames, ppg. 152-153, 159

Estimate: \$2,000-3,000