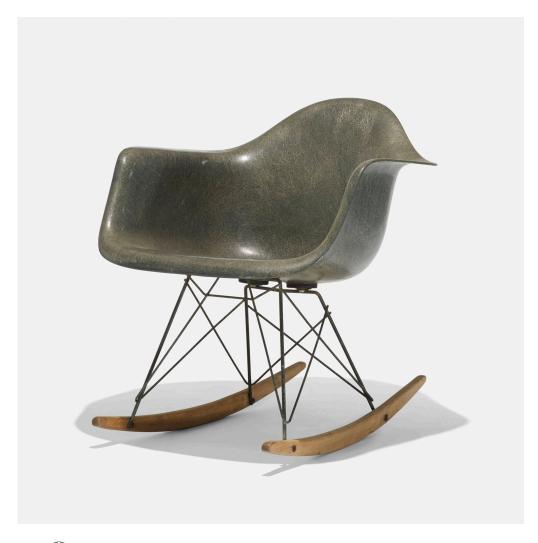

# CHARLES AND RAY EAMES RAR

Herman Miller/Zenith Plastics | USA, 1950 | molded fiberglass with rope edge, birch, enameled steel, rubber

 $27 \text{ h} \times 24\% \text{ w} \times 27 \text{ d in } (69 \times 63 \times 69 \text{ cm})$ 

Signed with applied manufacturer's label to underside: [Herman Miller Furniture Company Zeeland Michigan Designed by Charles Eames The Shell is Molded by Zenith Plastics Co. Gardena California].

**Literature:** The Work of the Office of Charles and Ray Eames, Neuhart, Neuhart and Eames, ppg. 138, 141 The Herman Miller Collection, manufacturer's catalog, 1952, pg. 94