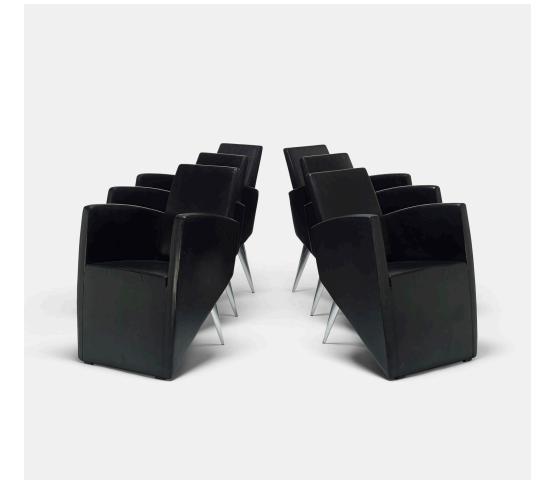

# **PHILIPPE STARCK** J. (Serie Lang) lounge chairs, set of six

Driade Aleph | France, 1987 | leather, cast aluminum  $33^{1/4}$  h × 24 w × 25 d in (84 × 61 × 63 cm)

These chairs were initially designed for the Royalton Hotel, New York but were not selected for the commission. This form was later put into production and manufactured by Driade. Cast signature to leg of each example: [ALEPH by Starck].

Literature: Starck, Philippi, pg. 182

Estimate: \$5,000-7,000

#