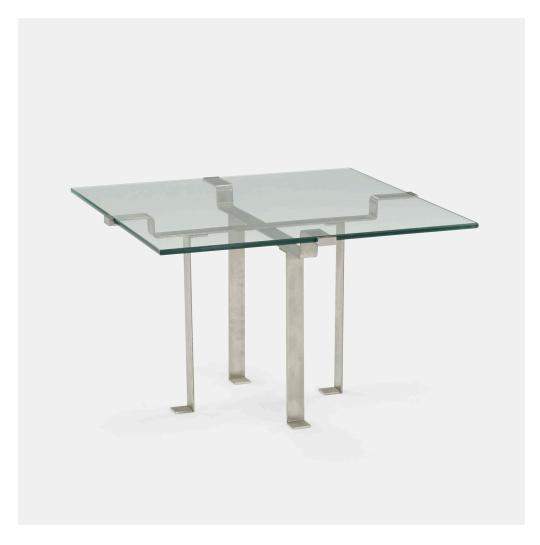

## ALVARO SIZA coffee table

MSI | Portugal, 1978/1994 | stainless steel, glass, brass 17% h × 28% w × 28% d in ( $45 \times 73 \times 73$  cm)

This form was originally designed for Siza's Teixeira apartment and is one of only two examples. Signed with decal manufacturer's label to underside: [Made in Portugal].