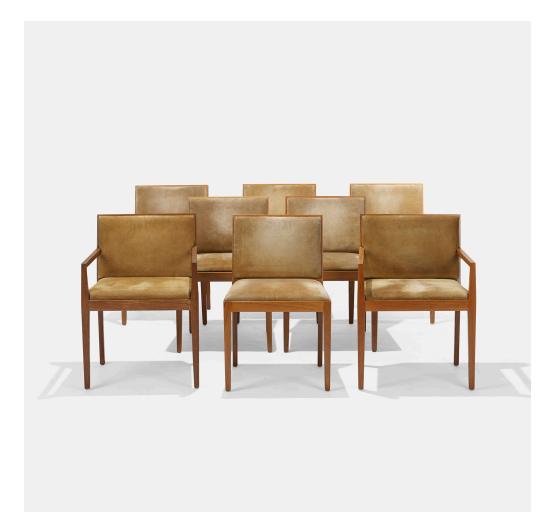

# LUDWIG MIES VAN DER ROHE set of eight dining chairs from 860 Lake Shore Drive, Chicago

Interior Crafts | Germany/USA, c. 1925/1983 | teak, upholstery 30¼ h × 22½ w × 21 d in (77 × 57 × 53 cm)

This set of dining chairs is comprised of six chairs, custom-made to original specifications, and two armchairs designed by Powell/Kleinschmidt. Signed with applied metal manufacturer's label to underside of five side chairs: [Interior Crafts Chicago].