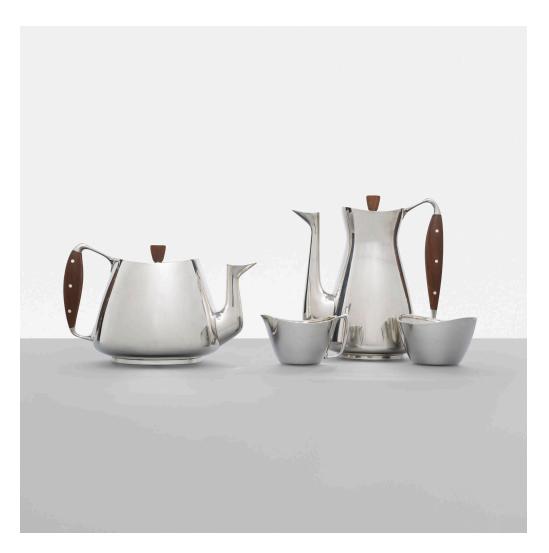

## SCANDINAVIAN DESIGN

152

SØREN SASS coffee and tea service

A. Michelsen | Denmark, 1954 | sterling silver, teak, ivory  $8\frac{1}{2}$  h ×  $7\frac{1}{2}$  w ×  $4\frac{3}{4}$  d in (22 × 19 × 12 cm)

Set includes coffee pot, teapot, creamer and sugar bowl. Signed with impressed manufacturer's mark to underside: [A. Michelsen Copenhagen G9 SS R Sterling Denmark].

Literature: Dansk Sølv: 20 Arhundrede, Funder, pg. 143 Scandinavian Design, Fiell and Fiell, pg. 17

Estimate: \$4,000-5,000 Result: \$4,688