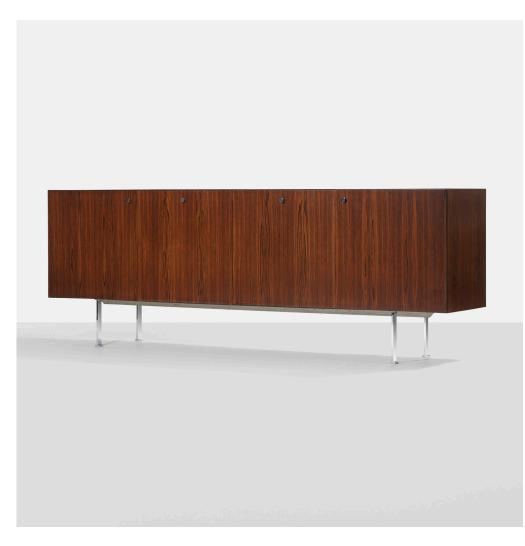

### POUL NØRREKLIT cabinet

GP Farum | Denmark, c. 1965 | rosewood, chrome-plated steel, chrome-plated brass, white glass  $30\frac{1}{2}$  h × 85 w × 18 $\frac{1}{2}$  d in (77 × 216 × 47 cm)

Cabinet features two doors concealing two adjustable shelves and four shallow drawers and two drop-front doors concealing two adjustable rosewood shelves and two adjustable glass shelves. Signed with decal manufacturer's label to reverse: [Made in Denmark by GP Farum 6485].

Estimate: \$5,000-7,000 Result: \$11,875