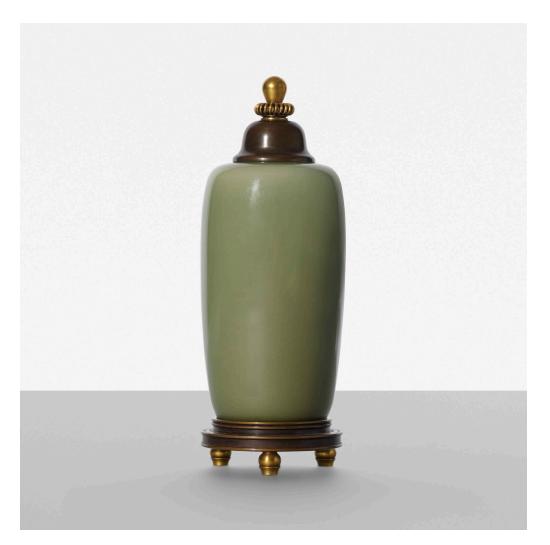

## PATRICK NORDSTRÖM lidded vessel

Royal Copenhagen | glazed stoneware, bronze, brass  $8\frac{3}{4}$  h ×  $3\frac{1}{4}$  dia in (22 × 8 cm)

The bronze elements on this work were made by Knud Andersen. Signed with impressed manufacturer's mark to underside of bronze elements: [KA]. Signed with impressed manufacturer's mark to ceramic: [PN]. Signed with stamped manufacturer's mark and three line wave mark to ceramic: [Royal Copenhagen Denmark 3221].