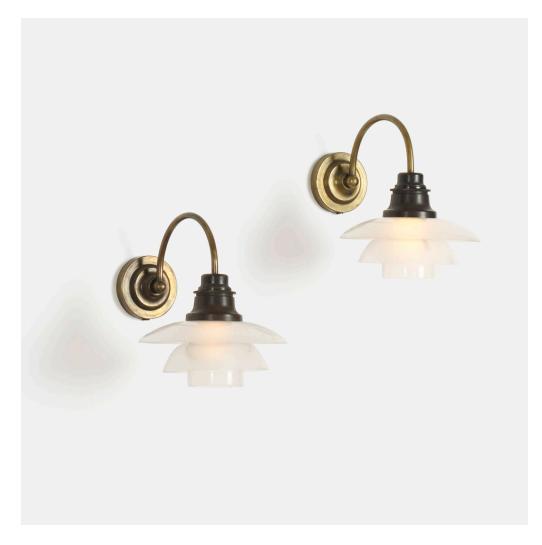

## **POUL HENNINGSEN**

PH 2/2 wall lamps, pair

Louis Poulsen | Denmark, 1933 | frosted glass, brass, Bakelite 10 h  $\times$  7 % w  $\times$  12 d in (25  $\times$  19  $\times$  30 cm)

Signed with impressed manufacturer's mark to harps: [PH-2 Patented]. Signed with molded manufacturer's mark to socket of each example: [PH Lamps Patented].

Literature: Light Years Ahead: The Story of the PH Lamp Louis Poulsen, Jorstian and Nielsen, pg. 190

Estimate: \$6,000-8,000