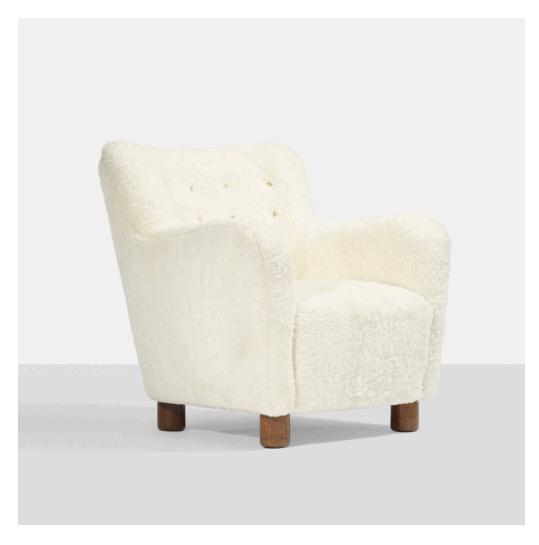

## FLEMMING LASSEN

lounge chair

A.J. Iversen Snedkermester | Denmark, c. 1936 | sheepskin, elm, leather 31½ h  $\times$  30 w  $\times$  33 d in (80  $\times$  76  $\times$  84 cm)

This chair is a variant of a sofa Lassen exhibited at the 1936 Cabinetmaker's Guild Exhibition in Copenhagen. A drawing of this form can be found in the library of The Royal Danish Academy of Fine Arts - School of Architecture, Copenhagen.