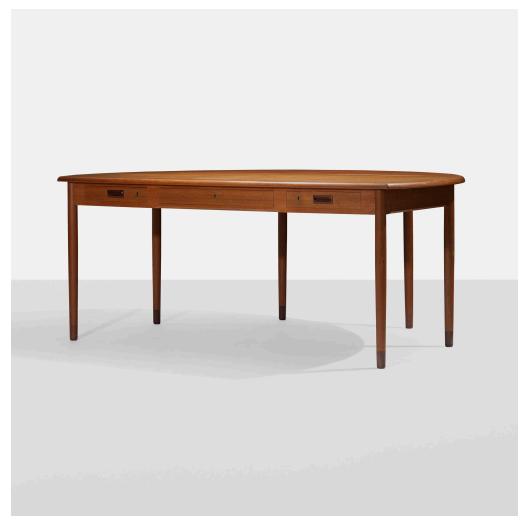

## AKSEL BENDER MADSEN AND EJNER LARSEN drop-leaf desk

Willy Beck Cabinetmaker | Denmark, 1949 | teak, rosewood 29 h × 71 w × 52 d in (74 × 180 × 132 cm)

Desk features a 21-inch drop-leaf; table measures thirty-one inches when folded. Signed with applied manufacturer's label to underside: [Produced by Cabinet Maker Willy Beck Copenhagen Denmark Architects: A. Bender and Ejner Larsen].

Literature: Dansk Møbelkunst Gennem 40 Aar: 1947-1956, Jalk, ppg. 88-89

Estimate: \$5,000-7,000

Result: \$5,000