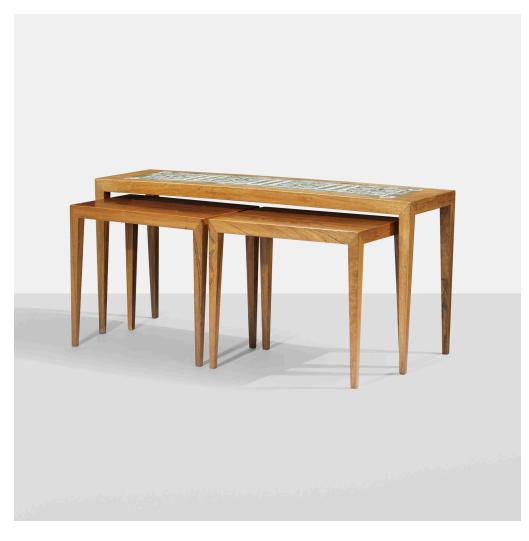

### SEVERIN HANSEN JR. AND NILS THORSSON

Nesting tables, set of three

Haslev Møbelsnedkeri A/S | Denmark, c. 1960 | rosewood, glazed ceramic 19% h × 43½ w × 12½ d in (50 × 110 × 32 cm)

Smaller tables measure:  $19.25 \text{ w} \times 12.5 \text{ d} \times 17.5 \text{ h}$  inches. The tiles on these tables were manufactured by Royal Copenhagen. Signed with applied foil manufacturer's label and Danish control tag to underside of each example.

Estimate: \$3,000-5,000