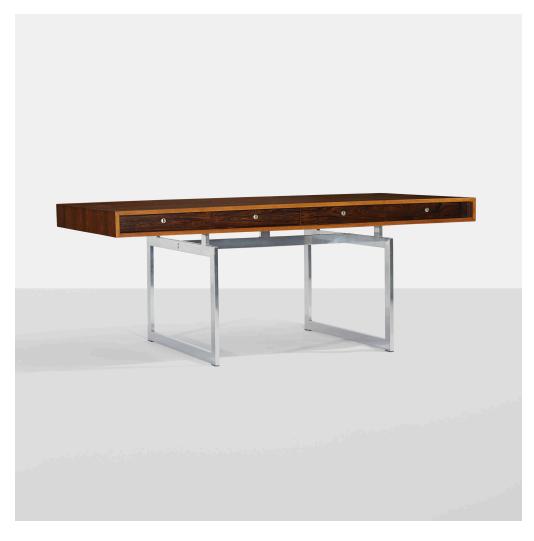

## BODIL KJÆR

early desk

E. Pedersen & Søn | Denmark, 1959 | rosewood, chrome-plated steel, chrome-plated brass 28½ h  $\times$  72½ w  $\times$  36 d in (72  $\times$  184  $\times$  91 cm)

This early desk from Kjaer's *Elements of Architecture* series features keyed drawer pulls and is slightly smaller than later versions. We would like to thank Bodil Kjaer for her assistance in cataloging this work.