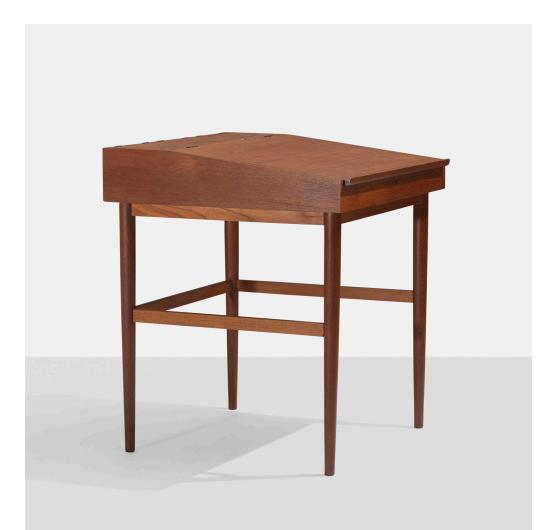

# FINN JUHL writing desk

Niels Vodder | Denmark, 1942 | teak, brass 29¼ h × 25½ w × 25½ d in (74 × 65 × 65 cm)

Desk features three flip-top compartments and one flip-top door concealing storage. Signed with branded manufacturer's mark to underside: [Niels Vodder Cabinetmaker Copenhagen Denmark Design: Finn Juhl]. Signed with applied metal distributor's label to underside: [Illums Bolighus Kobenhavn].

Literature: Ilums Bolighus: Center of Modern Design, distributor's catalog, unpaginated

Estimate: \$4,000-6,000

#