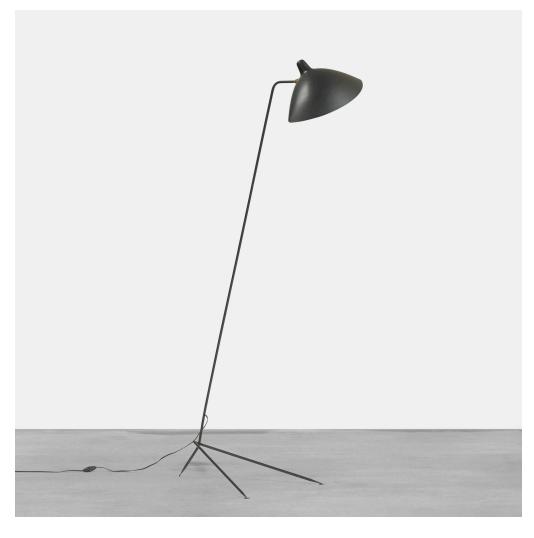

### SERGE MOUILLE

### Lampadaire

Ateliers Serge Mouille | France, 1953 | enameled steel, enameled aluminum, brass 64 h  $\times$  18¾ w  $\times$  33½ d in (163  $\times$  48  $\times$  85 cm)

**Provenance:** Bonhams, London, 24 October 2007, Sale 14942, Lot 284 | Acquired from the previous by the present owner