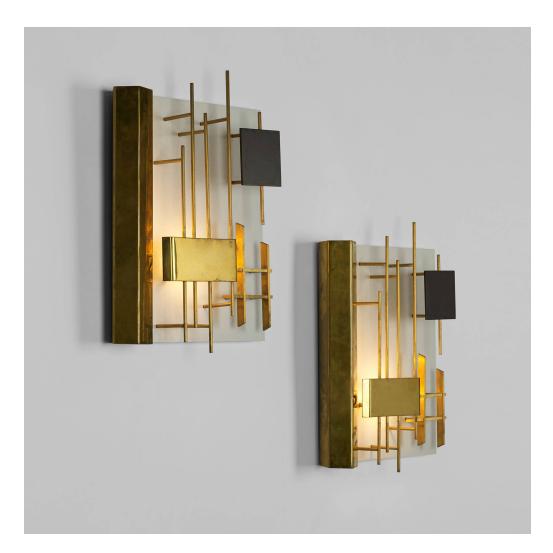

## GIO PONTI Quadro Luminosi, model 575, pair

Lumi | Italy, c. 1960 | enameled brass, brass 18¾ h × 15½ w × 3½ d in (48 × 39 × 9 cm)

Signed with applied brass manufacturer's label to reverse of each example: [Lumi].

**Provenance:** Important private collection, Italy | Wright, *Important Design*, 20 May 2007, Lot 169 | Private collection

**Literature:** Repertorio 1950-1980, Gramigna, pg. 165 Gio Ponti, Irace, pg. 103 Gio Ponti: The Complete Works 1923 - 1978, Ponti, pg. 211