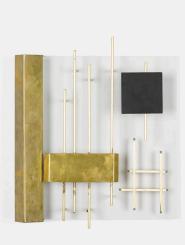

## GIO PONTI Quadro Luminosi, model 575, pair

Lumi | Italy, c. 1960 | enameled brass, brass 18¾ h × 15½ w × 3½ d in (48 × 39 × 9 cm)

Signed with applied brass manufacturer's label to reverse of one example: [Lumi]. Signed with decal label to reverse of each example: [Gio Ponti Archives 06006 06007/129]. Sold with a certificate of expertise from the Gio Ponti Archives.

**Provenance:** Important private collection, Italy | Wright, *Important Design*, 20 May 2007, Lot 170 | Private collection

Literature: Repertorio 1950-1980, Gramigna, pg. 165 Gio Ponti, Irace, pg. 103 Gio Ponti: The Complete Works 1923 - 1978, Ponti, pg. 211