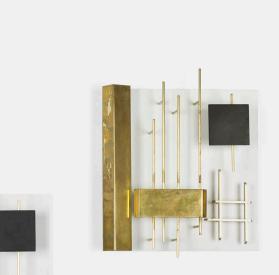

## GIO PONTI Quadro Luminosi, model 575, pair

Lumi | Italy, c. 1960 | enameled brass, brass 18¾ h × 15½ w × 3½ d in (48 × 39 × 9 cm)

Signed with applied brass manufacturer's label to reverse of one example: [Lumi]. Signed with decal label to reverse of each example: [Gio Ponti Archives 06006 06007/129]. Sold with a certificate of expertise from the Gio Ponti Archives.

**Provenance:** Important private collection, Italy | Wright, *Important Design*, 20 May 2007, Lot 170 | Private collection

Literature: Repertorio 1950-1980, Gramigna, pg. 165 Gio Ponti, Irace, pg. 103 Gio Ponti: The Complete Works 1923 - 1978, Ponti, pg. 211