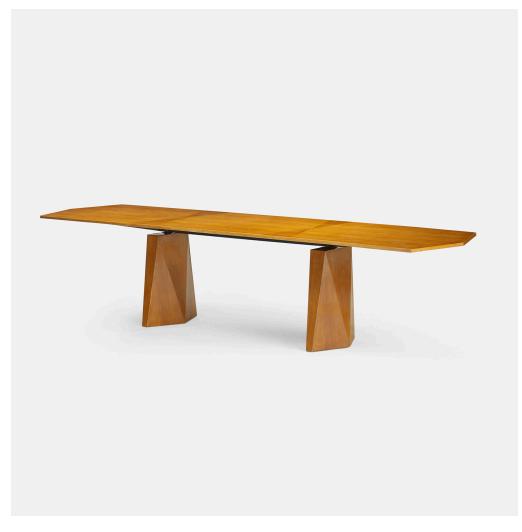

## rare Diamond dining table

Italy, 1952-1953 | maple, Italian walnut, enameled steel 30 h  $\times$  126½ w  $\times$  36½ d in (76  $\times$  321  $\times$  93 cm)

Sold with a certificate of expertise from the Gio Ponti Archives.

**Provenance:** Private collection, Milan | Christie's, London, *20th Century Decorative Art and Design*, 3 October 2007, Lot 116 | Private collection

This lot is on view in New York.

Estimate: \$70,000-90,000