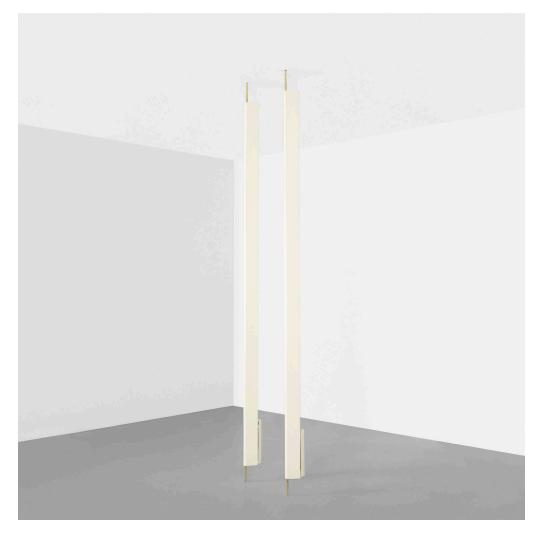

## OSVALDO BORSANI

standing lamps, pair

Arredoluce | Italy, 1960 | enameled steel, brass 132 h × 5½ w × 5½ d in (335 × 13 × 14 cm)

Designed for the 10th Milan Triennale, these standing lamps incorporate a minimally-designed shade that engages the surrounding architecture and provides indirect light.

Provenance: Nilufar, Milan | Private collection

Literature: Il Design in Italia Dell'Arredemento Domestico, Bayley, pg. 87

Estimate: \$5,000-7,000

Result: \$3,000