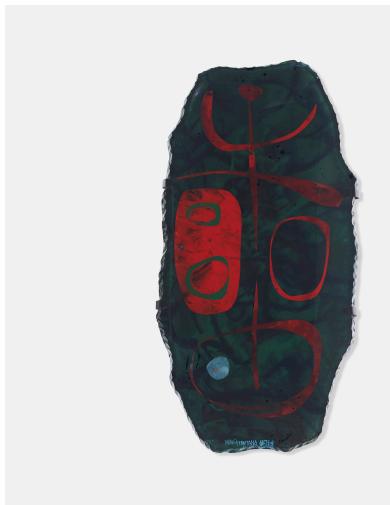

## **242**

DUILIO (DUBÈ) BARNABÉ centerpiece

Fontana Arte | Italy, c. 1956 | reverse-painted crystal 28<sup>1</sup>/<sub>4</sub> h × 14<sup>1</sup>/<sub>4</sub> w × 2<sup>1</sup>/<sub>2</sub> d in (72 × 36 × 6 cm)

Sold with iron mount for wall display. Painted signature to edge: [Dubé Fontana Arte] and signed with twoline acid stamp to edge: [Fontana Italy].

Literature: Fontana Arte: Gio Ponti, Pietro Chiesa, Max Ingrand, Deboni, fig. 464