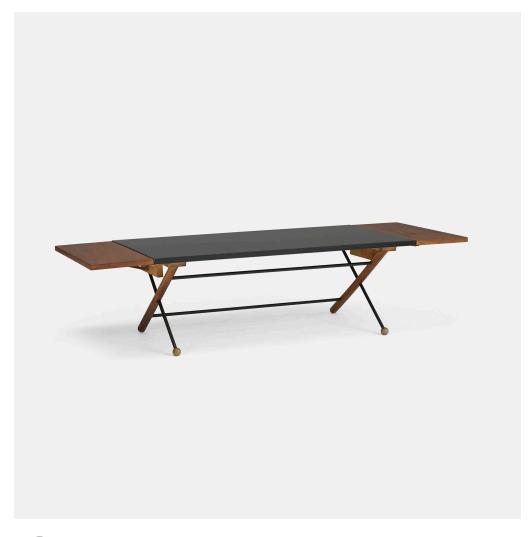

### GRETA MAGNUSSON GROSSMAN

rare drop-leaf coffee table

Glenn of California | Sweden/USA, 1952 | laminate, walnut, enameled steel, lacquered wood  $14\frac{1}{2}$  h × 60 w × 23½ d in (37 × 152 × 60 cm)

Table features two 8-inch drop-leaves; table measures forty-three inches when leaves are down.

**Provenance:** Skank World, Los Angeles | Private collection, New York

Literature: Greta Magnusson Grossman - A Car and Some Shorts, Snyderman & Waern, pg. 37, fig. E