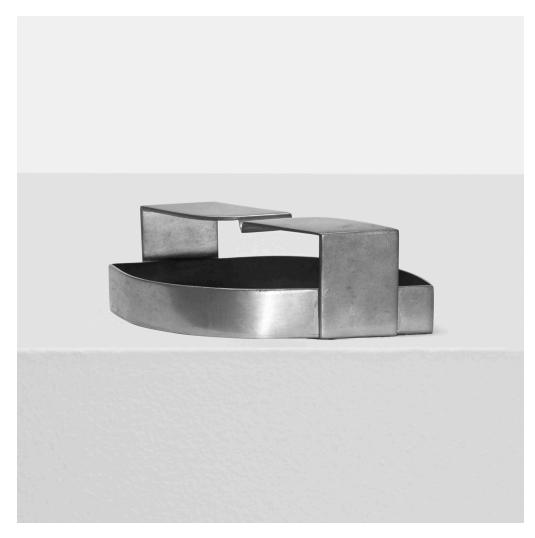

# WOLFGANG AND POLA HOFFMANN ashtray, model 524

Early American Pewter Company | Austria/USA, c. 1930 | pewter  $1\frac{3}{4}$  h × 5 w × 2½ d in (4 × 13 × 6 cm)

Signed with impressed manufacturer's mark to underside: [Hoffmann Pewter Made by Early American Pewter Company 524].

Literature: American Art Deco: An Illustrated Survey, Leonard and Glassgold, pg. 81 illustrates related form

This lot is on view in New York.

Estimate: \$3,000-5,000 Result: \$3,000